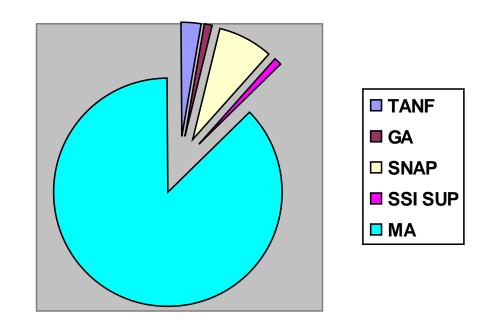

1.6%

0.5%

10.5%

1.6%

**85.9%** 

### **PA Interstate Match Results**

6,621 Interstate matches closed or decreased 17% of cases, \$21 M savings in 2014 (\$18 M by Medicaid 85%)

Interstate Match
Savings
by Category