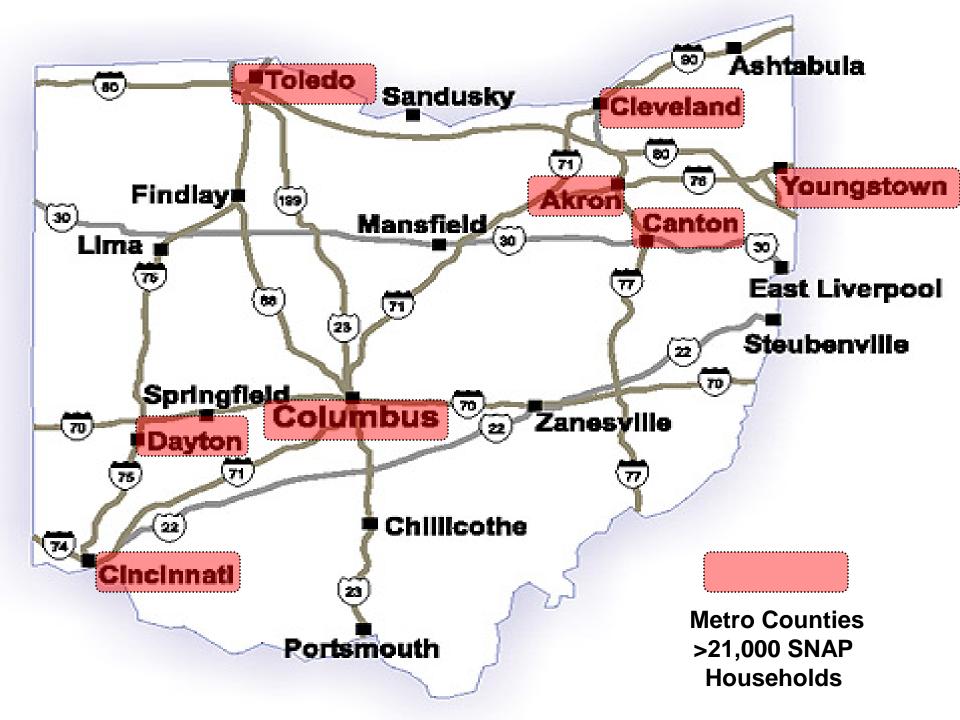

### **Relevant Ohio Facts**

- State oversight, county administered
- Eighty-eight counties, eight "metro" counties (57% SNAP HH in 8 counties)
- First PARIS match in August 2008
- Neighbor states
  - PA, MI, IN, KY, WV
  - #1 PARIS match state FL
  - Leaders IL, NC, NY, PR, TX