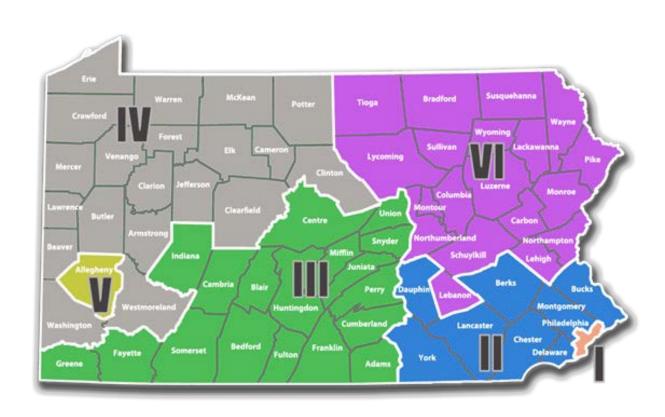

# Areas 1, 2, & 6 account for 79 to 81% of Savings Same area has 62 % of the State's Population