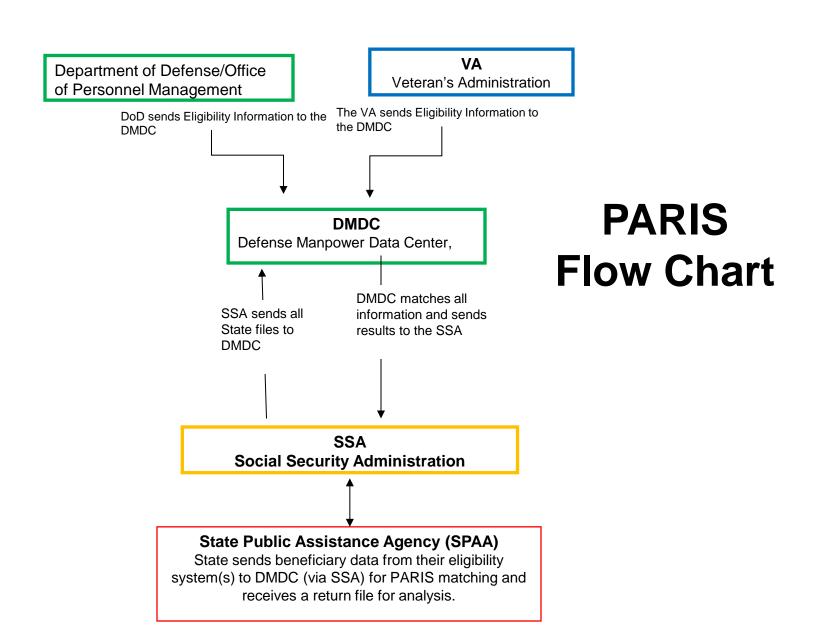

### What is PARIS?

PARIS is a Federal-State partnership with all 50 states, the District of Columbia and Puerto Rico that provides State Public Assistance Agencies (SPAAs) detailed information and data to assist them in maintaining program integrity and detecting/deterring improper payments.

#### The Three Sources of PARIS Data

Each quarter, states submit a file of active public assistance recipients to be matched with three data sources:

Interstate match where recipients are collecting public assistance in more than one state

Dept. of Veterans
Affairs (VA)
compensation &
pension payment
records

Dept. of Defense /
Office of Personnel
Management
regarding active or
retired civilian and
military employees