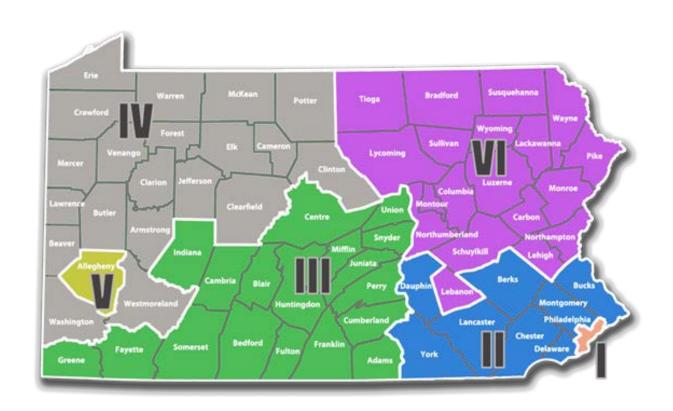

# Areas 1, 2, & 6 account for 79 to 81% of Savings Same area has 62 % of the State's Population